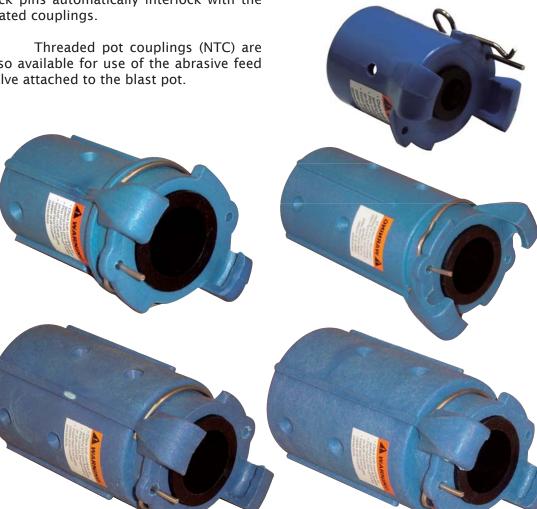

## PanBlast™ Nylon **Hose & Pot Couplings**

"Surface Preparation Is Our Business"

PanBlast™ Nylon Hose Couplings (NHC) are designed for coupling blast hoses together or attaching the hose to the blast pot. Both lightweight and durable, the NHC fittings are ideal for most compressed air blasting applications.

Manufactured from injection moulded nylon, all couplings are identical, ensuring they accurately couple together every time. An internal raised thread allows ease of fitting to the blast hose and prevents the couplings from inadvertently slipping off the blast hose.

Pre-installed, spring loaded safety lock pins automatically interlock with the mated couplings.

also available for use of the abrasive feed valve attached to the blast pot.