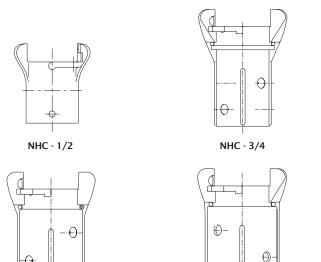

## PanBlast™ NHC Nylon Hose Couplings -

|   |   | 1 |   |   |
|---|---|---|---|---|
| N | Н | C | - | 2 |

0

NHC - 3

(

NHC - 4

| Stock Code     | Description                  | To Fit Hose O.D.                    | Weight           | Gasket To Suit               |
|----------------|------------------------------|-------------------------------------|------------------|------------------------------|
| BAC-HC-PB-0054 | NHC-1/2 Nylon Hose Coupling  | Ф34mm (1 5/16")                     | 0.07kg (0.15lbs) | BCG-1/2<br>(BAC-HC-PB-0016)  |
| BAC-HC-PB-0051 | NHC-3/4 Nylon Hose Coupling  | Ф34mm (1 5/16")<br>ID - 19mm (3/4") | 0.19kg (0.42lbs) | NCG-1<br>(BAC-HC-PB-0018)    |
| BAC-HC-PB-0001 | NHC-1 Nylon Hose Coupling    | Ф38mm (1 1/2")                      | 0.17kg (0.37lbs) |                              |
| BAC-HC-PB-0060 | NHC-1-25 Nylon Hose Coupling | Ф38mm (1 1/2")<br>ID - 25mm (1")    | 0.17kg (0.37lbs) | NCG-1-25<br>(BAC-HC-PB-0059) |
| BAC-HC-PB-0002 | NHC-2 Nylon Hose Coupling    | Ф48mm (1 7/8")                      | 0.22kg (0.49lbs) | NCG-2<br>(BAC-HC-PB-0019)    |
| BAC-HC-PB-0003 | NHC-3 Nylon Hose Coupling    | Ф55mm (2 3/16")                     | 0.23kg (0.51lbs) |                              |
| BAC-HC-PB-0039 | NHC-4 Nylon Hose Coupling    | Ф60mm (2 3/8")                      | 0.24kg (0.53lbs) |                              |