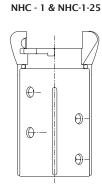

## PanBlast™ NHC Nylon Hose Couplings -

|   |   | 1 |   |   |
|---|---|---|---|---|
| N | Н | C | - | 2 |

0

NHC - 3

(

NHC - 4

| Stock Code     | Description                  | To Fit Hose O.D.                    | Weight           | Gasket To Suit               |
|----------------|------------------------------|-------------------------------------|------------------|------------------------------|
| BAC-HC-PB-0054 | NHC-1/2 Nylon Hose Coupling  | Ф34mm (1 5/16")                     | 0.07kg (0.15lbs) | BCG-1/2<br>(BAC-HC-PB-0016)  |
| BAC-HC-PB-0051 | NHC-3/4 Nylon Hose Coupling  | Ф34mm (1 5/16")<br>ID - 19mm (3/4") | 0.19kg (0.42lbs) | NCG-1<br>(BAC-HC-PB-0018)    |
| BAC-HC-PB-0001 | NHC-1 Nylon Hose Coupling    | Ф38mm (1 1/2")                      | 0.17kg (0.37lbs) |                              |
| BAC-HC-PB-0060 | NHC-1-25 Nylon Hose Coupling | Ф38mm (1 1/2")<br>ID - 25mm (1")    | 0.17kg (0.37lbs) | NCG-1-25<br>(BAC-HC-PB-0059) |
| BAC-HC-PB-0002 | NHC-2 Nylon Hose Coupling    | Ф48mm (1 7/8")                      | 0.22kg (0.49lbs) | NCG-2<br>(BAC-HC-PB-0019)    |
| BAC-HC-PB-0003 | NHC-3 Nylon Hose Coupling    | Ф55mm (2 3/16")                     | 0.23kg (0.51lbs) |                              |
| BAC-HC-PB-0039 | NHC-4 Nylon Hose Coupling    | Ф60mm (2 3/8")                      | 0.24kg (0.53lbs) |                              |