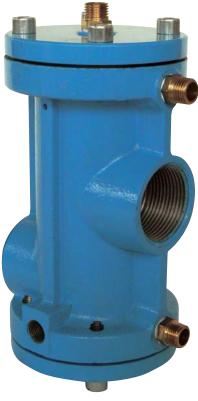

### PanBlast™ Helix 100 BSP Inlet Control Valve

The PanBlast<sup>™</sup> Helix 100 BSP Inlet Control Valve is a piston operated air control valve which is used to control the compressed supply into the blast pot and is designed to be used in conjunction with the Helix 50 BSP Exhaust Control Valve (or similar).

The PanBlast<sup>™</sup> Helix 100 BSP Inlet Control Valve is designed to provide fast and effective operation. As soon as it receives a signal from the operators deadman control handle and both the valve itself, as well as all its parts, are fully compatible with the OEM RMS style valve.

Powder coated outer surfaces along with anodized internal parts, mean that the PanBlast<sup>™</sup> Helix 100 Inlet Control Valve has a very high resistance to corrosion.

Featuring  $32\text{mm}(1\ 1/4")$  ports, the PanBlast<sup>TM</sup> Helix  $100\ BSP$  Inlet Control Valve may also be combined with the PanBlast<sup>TM</sup> Helix  $50\ BSP$  Exhaust Control Valve, to create the Helix  $150\ BSP$  Remote Control Valve, which is a combined inlet and exhaust valve in the one compact assembly.