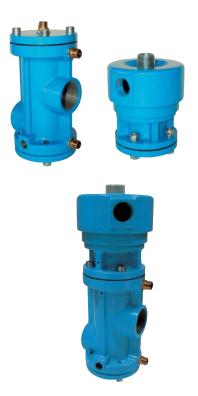

Powder coated outer surfaces along with anodized internal parts, mean that the PanBlast<sup>™</sup> Helix 100 Inlet Control Valve has a very high resistance to corrosion.

Featuring  $32\text{mm}(1\ 1/4")$  ports, the PanBlast<sup>TM</sup> Helix  $100\ BSP$  Inlet Control Valve may also be combined with the PanBlast<sup>TM</sup> Helix  $50\ BSP$  Exhaust Control Valve, to create the Helix  $150\ BSP$  Remote Control Valve, which is a combined inlet and exhaust valve in the one compact assembly.

Helix 100 BSP Inlet Control Valve

Helix 150 BSP Combination Inlet And Exhaust Valve