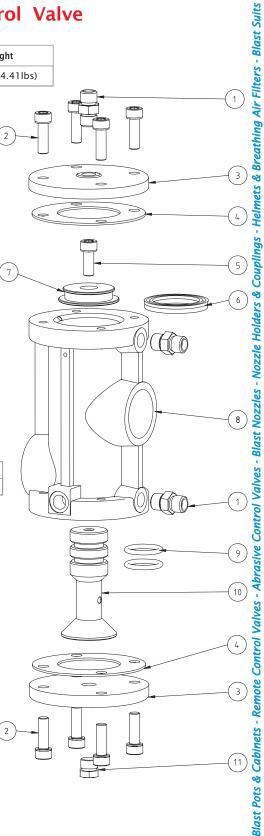

## PanBlast™ Helix 100 BSP Inlet Control Valve Parts List -

| Item | Stock Code     | Description            | Qty |
|------|----------------|------------------------|-----|
| 1    | YAC-PF-PB-0041 | Hex Nipple             | 3   |
| 2    | YAC-FN-PB-0278 | Cap Head Machine Screw | 8   |
| 3    | YAC-RC-PB-0317 | Housing Cap            | 2   |
| 4    | YAC-RC-PB-0319 | Cap Gasket             | 2   |
| 5    | YAC-FN-PB-0280 | Cap Head Machine Screw | 1   |
| 6    | YAC-RC-PB-0325 | U Seal                 | 1   |
| 7    | YAC-RC-PB-0324 | Piston                 | 1   |
| 8    | YAC-RC-PB-0322 | Housing                | 1   |
| 9    | YAC-BS-PB-0047 | O-Ring                 | 2   |
| 10   | YAC-RC-PB-0320 | Inlet Piston           | 1   |
| 11   | YAC-PF-PB-0119 | Hex Plug               | 1   |