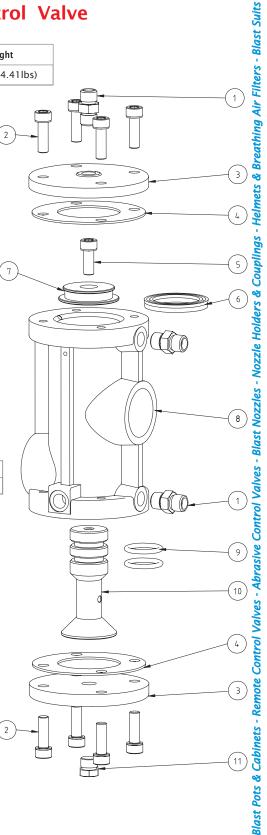

## PanBlast™ Helix 100 NPT Inlet Control Valve Parts List -

| Item | Stock Code     | Description            | Qty |
|------|----------------|------------------------|-----|
| 1    | YAC-PF-PB-0243 | Hex Nipple             | 3   |
| 2    | YAC-FN-PB-0279 | Cap Head Machine Screw | 8   |
| 3    | YAC-RC-PB-0318 | Housing Cap            | 2   |
| 4    | YAC-RC-PB-0319 | Cap Gasket             | 2   |
| 5    | YAC-FN-PB-0281 | Cap Head Machine Screw | 1   |
| 6    | YAC-RC-PB-0325 | U Seal                 | 1   |
| 7    | YAC-RC-PB-0324 | Piston                 | 1   |
| 8    | YAC-RC-PB-0323 | Housing                | 1   |
| 9    | YAC-BS-PB-0047 | O-Ring                 | 2   |
| 10   | YAC-RC-PB-0321 | Inlet Piston           | 1   |
| 11   | YAC-PF-PB-0242 | Hex Plug               | 1   |