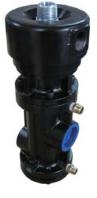

#### PanBlast™ Helix 100 NPT Inlet Control Valve

The PanBlast<sup>™</sup> Helix 100 NPT Inlet Control Valve is a piston operated air control valve which is used to control the compressed air supply into the blast pot and is designed to be used in conjunction with the Helix 50 NPT Exhaust Control Valve (or similar).

The PanBlast<sup>™</sup> Helix 100 NPT Inlet Control Valve is designed to provide fast and effective operation, as soon as it receives a signal from the operators' deadman control handle. Both the valve istelf, as well as all its parts are fully compatible with the OEM RMS style valve.

Powder coated outer surfaces along with anodized internal parts, mean that the PanBlast<sup>™</sup> Helix 100 Inlet Control Valve has a very high resistance to corrosion.

Featuring  $32\text{mm}(1\ 1/4")$  ports, the PanBlast<sup>TM</sup> Helix  $100\ \text{NPT}$  Inlet Control Valve may also be combined with the PanBlast<sup>TM</sup> Helix  $50\ \text{NPT}$  Exhaust Control Valve, to create the Helix  $150\ \text{NPT}$  Remote Control Valve, which is a combined inlet and exhaust valve in the one compact assembly.