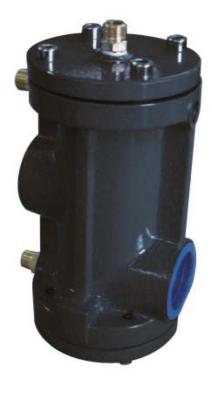

#### PanBlast™ Helix 100 NPT Inlet Control Valve

The PanBlast<sup>™</sup> Helix 100 NPT Inlet Control Valve is a piston operated air control valve which is used to control the compressed air supply into the blast pot and is designed to be used in conjunction with the Helix 50 NPT Exhaust Control Valve (or similar).

Helix 100 NPT Inlet Control Valve

Helix 150 NPT Combination Inlet And Exhaust Valve