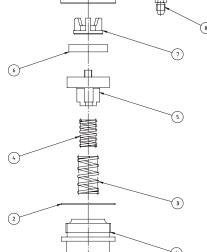

## PanBlast™ Sola 30 NPT Remote Control Valve Parts List -

| Item | Stock Code     | Description       | Qty |
|------|----------------|-------------------|-----|
| 1    | YAC-RC-PB-0222 | Bottom Cap        | 1   |
| 2    | YAC-RC-PB-0223 | Bottom Cap Gasket | 1   |
| 3    | YAC-RC-PB-0224 | Outer Spring      | 1   |
| 4    | YAC-RC-PB-0225 | Inner Spring      | 1   |
| 5    | YAC-RC-PB-0226 | Valve Plug        | 1   |
| 6    | YAC-RC-PB-0227 | Valve Plug Washer | 1   |
| 7    | YAC-RC-PB-0228 | Retainer Plug     | 1   |
| 8    | YAC-PF-PB-0216 | Hex Nipple        | 1   |
| 9    | YAC-PF-PB-0217 | Elbow             | 1   |
| 10   | YAC-RC-PB-0231 | Body              | 1   |
| 11   | YAC-BS-PB-0023 | O-Ring            | 1   |
| 12   | YAC-RC-PB-0229 | Piston Rod        | 1   |
| 13   | YAC-RC-PB-0232 | Rubber Piston     | 1   |
| 14   | YAC-FN-PB-0230 | Nut 3/8" UNC      | 1   |
| 15   | YAC-BS-PB-0024 | O-Ring            | 1   |
| 16   | YAC-RC-PB-0234 | Сар               | 1   |
| 17   | YAC-PF-PB-0215 | Elbow             | 2   |
| 18   | YAC-PF-PB-0249 | Pet Cock          | 1   |