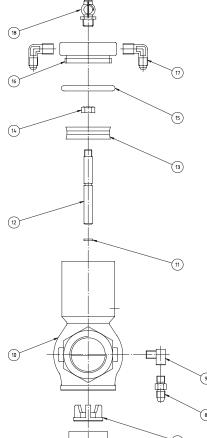

## PanBlast™ Sola 30 NPT Remote Control Valve Parts List -

| Item | Stock Code     | Description       | Qty |
|------|----------------|-------------------|-----|
| 1    | YAC-RC-PB-0222 | Bottom Cap        | 1   |
| 2    | YAC-RC-PB-0223 | Bottom Cap Gasket | 1   |
| 3    | YAC-RC-PB-0224 | Outer Spring      | 1   |
| 4    | YAC-RC-PB-0225 | Inner Spring      | 1   |
| 5    | YAC-RC-PB-0226 | Valve Plug        | 1   |
| 6    | YAC-RC-PB-0227 | Valve Plug Washer | 1   |
| 7    | YAC-RC-PB-0228 | Retainer Plug     | 1   |
| 8    | YAC-PF-PB-0216 | Hex Nipple        | 1   |
| 9    | YAC-PF-PB-0217 | Elbow             | 1   |
| 10   | YAC-RC-PB-0231 | Body              | 1   |
| 11   | YAC-BS-PB-0023 | O-Ring            | 1   |
| 12   | YAC-RC-PB-0229 | Piston Rod        | 1   |
| 13   | YAC-RC-PB-0232 | Rubber Piston     | 1   |
| 14   | YAC-FN-PB-0230 | Nut 3/8" UNC      | 1   |
| 15   | YAC-BS-PB-0024 | O-Ring            | 1   |
| 16   | YAC-RC-PB-0234 | Сар               | 1   |
| 17   | YAC-PF-PB-0215 | Elbow             | 2   |
| 18   | YAC-PF-PB-0249 | Pet Cock          | 1   |