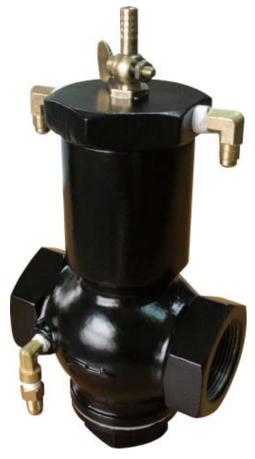

## PanBlast™ Sola 30 NPT Remote Control Valve

The PanBlast™ Sola 30 NPT Remote Control Valve is a tough, reliable inlet control valve, designed for use in conjunction with a separate exhaust valve such as the PanBlast™ HiFlo Exhaust Control Valve (or similar).

The PanBlast™ Sola 30 NPT Remote Control Valve along with all replacement parts, is completely interchangeable with the OEM product.

The valve features 38mm (1 1/2") screwed connections and is a piston operated type valve, which operates a plug and washer arrangement. This design provides positive and reliable operation, even under the most arduous operating conditions.

The PanBlast™ Sola 30 NPT Remote Control Valve is a normally closed, spring return type valve. Upon receiving a signal from the deadman control handle, compressed air enters the valve upper cylinder, which forces downwards the piston/plug assembly, thereby opening the control valve.