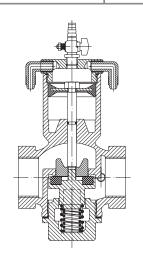

The PanBlast™ Sola 30 NPT Remote Control Valve is a normally closed, spring return type valve. Upon receiving a signal from the deadman control handle, compressed air enters the valve upper cylinder, which forces downwards the piston/plug assembly, thereby opening the control valve.

When the separate exhaust valve is operated, the air in the cylinder is exhausted from the valve and the spring then in turn closes the valve assembly.

| Stock Code     | Description                | Weight           |
|----------------|----------------------------|------------------|
| BAC-RC-PB-0221 | Sola 30 NPT Valve Assembly | 1.96kg (4.31lbs) |